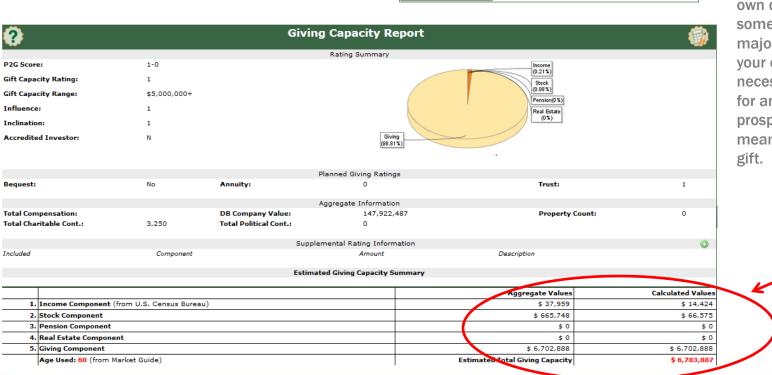

# **Estimated Giving Capacity Rating**

# #3: Estimated giving Capacity

While capacity on its own does not mean someone is a good major gift prospect for your organization, it is a necessary component for any major gift prospect to have the means to give a major gift.

#3