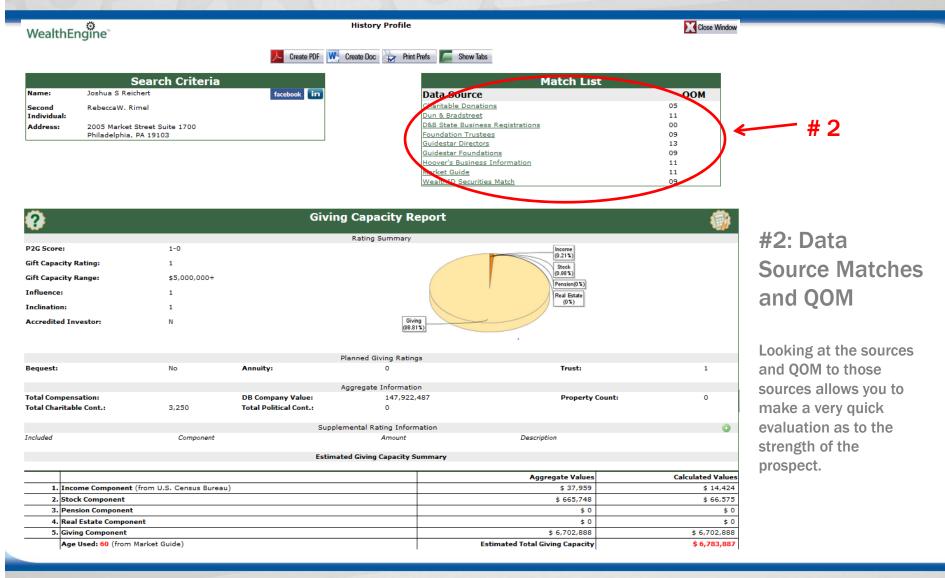

ral Alliance WealthEngine User Group

May 29, 2013





# Presented by:



Sally Boucher
Director of Research
WealthEngine Institute

## Agenda

Use WealthEngine's FindWealth Online Research Tool to:

- Prioritize and Rank Prospects
- Identify New Prospects
- Right-size Ask Amounts
- Create Confidence in Solicitors

# Prioritize and Rank Prospects

- 1. Propensity to Give Score (P2G)
- 2. Data Source Matches and Quality of Match
- 3. Estimated Giving Capacity Rating
- 4. Donative History with YOUR Nonprofit
- 5. Activity History with YOUR Nonprofit
- Donative History with Other Nonprofits & Political Giving

# Propensity to Give Score (P2G)



#### #1: P2G Score

This is the first thing to look at as it identifies "pre-qualified prospects."





# Data Source Matches and Quality of Match



# **Estimated Giving Capacity Rating**





# #3: Estimated giving Capacity

While capacity on its own does not mean someone is a good major gift prospect for your organization, it is a necessary component for any major gift prospect to have the means to give a major gift.



#3

# Donative History with YOUR Nonprofit



# Activity History with YOUR Nonprofit



#5: Activity
History with
YOUR
Nonprofit



Check your donor management system (DMS) for all activity including

- attendance at productions or exhibits
- events attended
- contacts with major gifts or other personnel
- connections to others involved
- volunteer activity
- etc.



# Donative History with Other Nonprofits & Political Giving





# #6: Donative History with Other Nonprofits and Political Giving

Even if a prospect