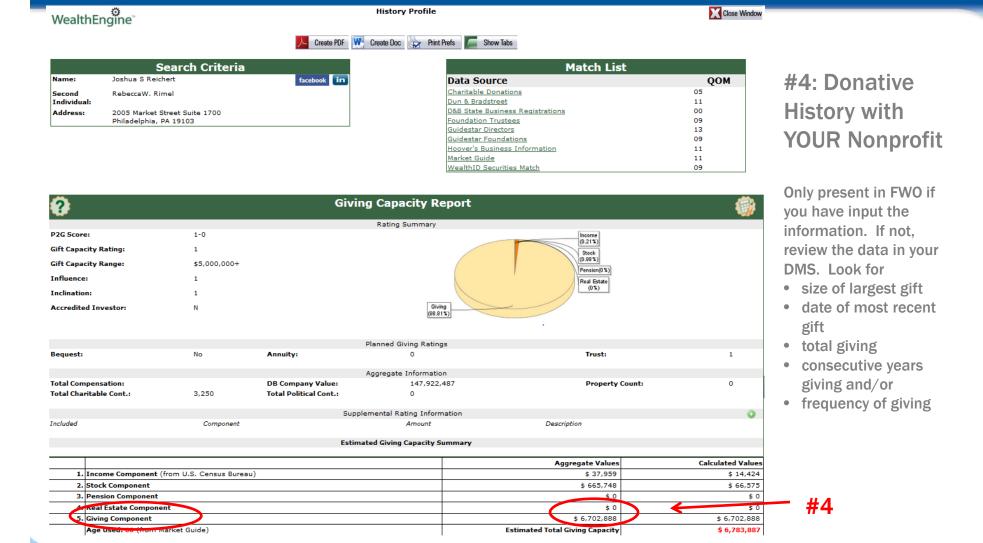

# Donative History with YOUR Nonprofit

# #6: Donative History with Other Nonprofits and Political Giving

Even if a prospect has not given to your organization, you can determine if they may be interested in your cause or mission by looking at who else they donate to.
Additionally, those who make political contributions are more philanthropic and have more disposable income than those who don't.