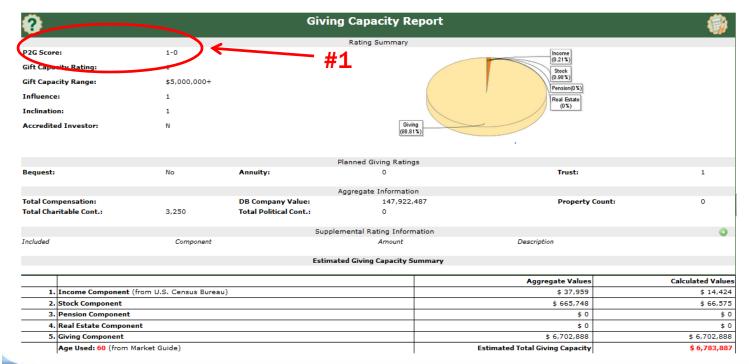

#### #1: P2G Score

This is the first thing to look at as it identifies "pre-qualified prospects."

# #3: Estimated giving Capacity

While capacity on its own does not mean someone is a good major gift prospect for your organization, it is a necessary component for any major gift prospect to have the means to give a major gift.