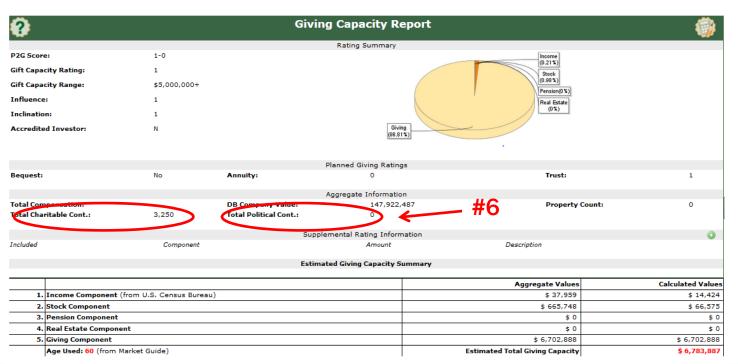

# #6: Donative History with Other Nonprofits and Political Giving

Even if a prospect has not given to your organization, you can determine if they may be interested in your cause or mission by looking at who else they donate to.
Additionally, those who make political contributions are more philanthropic and have more disposable income than those who don't.