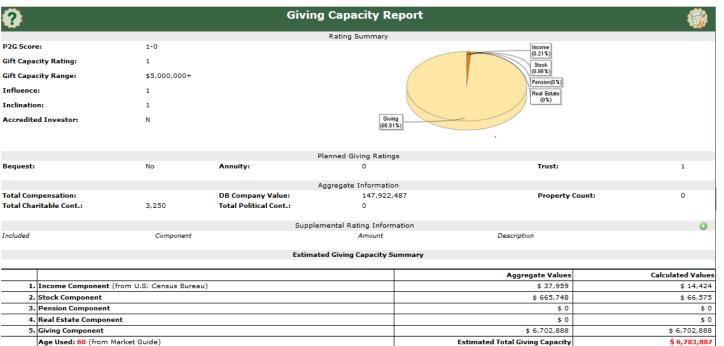

# **Estimated Giving Capacity Rating**

# #3: Estimated giving Capacity

While capacity on its own does not mean someone is a good major gift prospect for your organization, it is a necessary component for any major gift prospect to have the means to give a major gift.