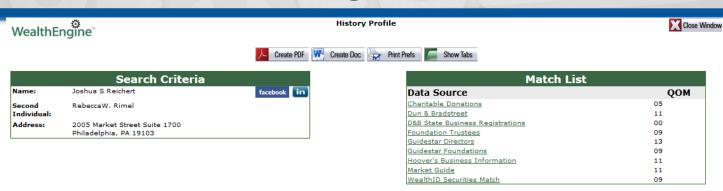

it identifies "pre-qualified prospects."





# Data Source Matches and Quality of Match



# **Estimated Giving Capacity Rating**





# #3: Estimated giving Capacity

While capacity on its own does not mean someone is a good major gift prospect for your organization, it is a necessary component for any major gift prospect to have the means to give a major gift.



#3

# Donative History with YOUR Nonprofit



# Activity History with YOUR Nonprofit



#5: Activity
History with
YOUR
Nonprofit



Check your donor management system (DMS) for all activity including

- attendance at productions or exhibits
- events attended
- contacts with major gifts or other personnel
- connections to others involved
- volunteer activity
- etc.



# Donative History with Other Nonprofits & Political Giving





# #6: Donative History with Other Nonprofits and Political Giving

Even if a prospect has not given to your organization, you can determine if they may be interested in your cause or mission by looking at who else they donate to.
Additionally, those who make political contributions are more philanthropic and have more disposable income than those who don't.



# Prioritize and Rank Prospects

- 1. Propensity to Give Score (P2G)
- 2. Data Source Matches and Quality of Match
- 3. Estimated Giving Capacity Rating
- 4. Donative History with YOUR Nonprofit
- 5. Activity History with YOUR Nonprofit
- 6. Donative History with Other Nonprofits & Political Giving

Helps verify "good" prospect

Must be above set limit

Apply points for donation levels, activity levels, and additional giving. Thi